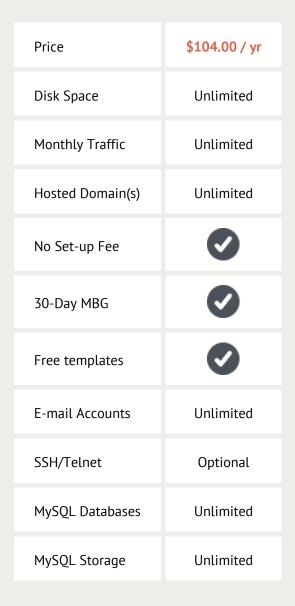

# CORPORATE PLAN

Excellent for customers who want to create a popular online store.

| PgSQL Databases    | 20        |
|--------------------|-----------|
| PostgreSQL Storage | Unlimited |
| Memcached          | •         |
| Memcached Memory   | 16 MB     |
| Varnish            | •         |
| Varnish Memory     | 16 MB     |
| Node.js            | •         |
| Cron Jobs          | Unlimited |

#### **MORE DETAILS**

ENTERPRISE PLAN

This web hosting package is the perfect choice if you plan to create a multimediaheavy website.

| Price            | \$150.00 / yr |
|------------------|---------------|
| Disk Space       | Unlimited     |
| Monthly Traffic  | Unlimited     |
| Hosted Domain(s) | Unlimited     |
| No Set-up Fee    | •             |
| 30-Day MBG       | •             |
| Free templates   | •             |
| E-mail Accounts  | Unlimited     |
| SSH/Telnet       | •             |
| MySQL Databases  | Unlimited     |
| MySQL Storage    | Unlimited     |

| Unlimited |
|-----------|
| Unlimited |
| •         |
| 16 MB     |
|           |
| 16 MB     |
| •         |
| Unlimited |
|           |