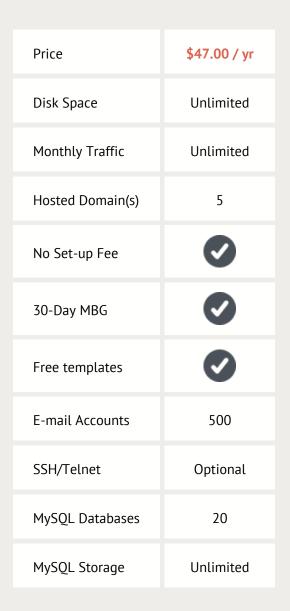

### BUSINESS PLAN

The perfect plan for a simple WordPressbased personal blog or portfolio.

| V                  |          |
|--------------------|----------|
| PgSQL Databases    | 5        |
| PostgreSQL Storage | 80 MB    |
| Memcached          | Optional |
| Memcached Memory   | -        |
| Varnish            | Optional |
| Varnish Memory     | -        |
| Node.js            | Optional |

#### **MORE DETAILS**

Cron Jobs

5

HOBBYIST PLAN

With this web hosting plan, you can easily start a modern business website.

| Price            | \$90.00 / yr |
|------------------|--------------|
| Disk Space       | 20 GB        |
| Monthly Traffic  | 150 GB       |
| Hosted Domain(s) | 10           |
| No Set-up Fee    | •            |
| 30-Day MBG       | •            |
| Free templates   | •            |
| E-mail Accounts  | 100          |
| SSH/Telnet       | Optional     |
| MySQL Databases  | 10           |
| MySQL Storage    | 300 MB       |